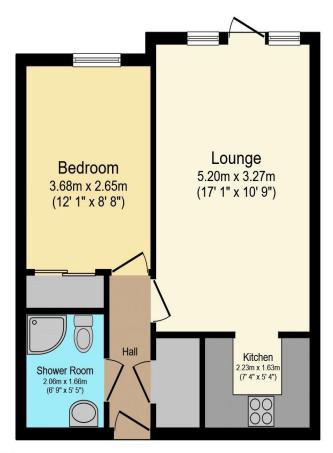

# Visit us at retirementhomesearch.co.uk

Total floor area 40.6 sq.m. (438 sq.ft.) approx

This floor plan is for illustrative purposes only. It is not drawn to scale. Any measurements, floor areas (including any total floor area), openings and orientation are approximate. No details are guaranteed, they cannot be relied upon for any purpose and they do not form part of any agreement. No liability is taken for any error, omission or misstatement. A party must rely upon its own inspection(s). Powered by www.focalagent.com